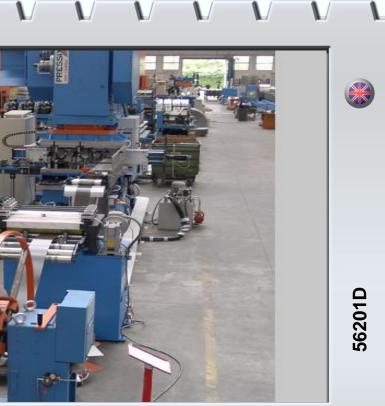

| PRODUCTION LINE FOR GUTTER ELBOW JOINTS                                                                                                                                                                                                                                                                                                                                                                                                                                                                                                                                                                                                                                                                                                                                                                                                                                                                                                                                                                                              |                                                                                |
|--------------------------------------------------------------------------------------------------------------------------------------------------------------------------------------------------------------------------------------------------------------------------------------------------------------------------------------------------------------------------------------------------------------------------------------------------------------------------------------------------------------------------------------------------------------------------------------------------------------------------------------------------------------------------------------------------------------------------------------------------------------------------------------------------------------------------------------------------------------------------------------------------------------------------------------------------------------------------------------------------------------------------------------|--------------------------------------------------------------------------------|
| Production line of laterally seamed elbow joints Ø 80x72° - 80x80 – 100x88°                                                                                                                                                                                                                                                                                                                                                                                                                                                                                                                                                                                                                                                                                                                                                                                                                                                                                                                                                          | PRODUCTION LINE FOR GUTTER                                                     |
| 54002B 1 DECOILER 2 T<br>Decoiler 2 t - idle - useful width 500 mm                                                                                                                                                                                                                                                                                                                                                                                                                                                                                                                                                                                                                                                                                                                                                                                                                                                                                                                                                                   |                                                                                |
| Deconer 2 t - Idle - Useful width 500 mm   55001 2 Straightener W. Useful width 300 mm max. thickness 4 mm and 7 straightening rolls.                                                                                                                                                                                                                                                                                                                                                                                                                                                                                                                                                                                                                                                                                                                                                                                                                                                                                                |                                                                                |
| 10003 3 PNEUMATIC FEEDER   Pneumatic feeder with useful width 400 mm - stroke 400 mm                                                                                                                                                                                                                                                                                                                                                                                                                                                                                                                                                                                                                                                                                                                                                                                                                                                                                                                                                 |                                                                                |
| 44006 4 MECHANICAL PRESS 200 t                                                                                                                                                                                                                                                                                                                                                                                                                                                                                                                                                                                                                                                                                                                                                                                                                                                                                                                                                                                                       |                                                                                |
| 5 5 UNLOADING AND STACKING BENCH<br>Unloading and stacking bench of pressed pieces with suction cups and bench with automatic descent                                                                                                                                                                                                                                                                                                                                                                                                                                                                                                                                                                                                                                                                                                                                                                                                                                                                                                |                                                                                |
| 12101 6 ELECTRONIC TRANSFER FOR PRESSES                                                                                                                                                                                                                                                                                                                                                                                                                                                                                                                                                                                                                                                                                                                                                                                                                                                                                                                                                                                              |                                                                                |
| 28103 7 CONTROL DESK   Control desk with electrical installation.                                                                                                                                                                                                                                                                                                                                                                                                                                                                                                                                                                                                                                                                                                                                                                                                                                                                                                                                                                    | General view of the line                                                       |
| A8B 8 INCLINED CUTTING DIE<br>9 9 GROUP OF DIES (FOR ONE MEASURE)                                                                                                                                                                                                                                                                                                                                                                                                                                                                                                                                                                                                                                                                                                                                                                                                                                                                                                                                                                    |                                                                                |
| Group of drawing dies (for one measure) and trimming right-left   56201A   10 SEAMER FOR ELBOW JOINTS                                                                                                                                                                                                                                                                                                                                                                                                                                                                                                                                                                                                                                                                                                                                                                                                                                                                                                                                |                                                                                |
| 11A 11 SERIES OF KNIVES, INTERNAL PIECES, VICES                                                                                                                                                                                                                                                                                                                                                                                                                                                                                                                                                                                                                                                                                                                                                                                                                                                                                                                                                                                      |                                                                                |
| Series of knives, int. pieces vices f. seaming f. 1 meas.                                                                                                                                                                                                                                                                                                                                                                                                                                                                                                                                                                                                                                                                                                                                                                                                                                                                                                                                                                            | Finished product                                                               |
|                                                                                                                                                                                                                                                                                                                                                                                                                                                                                                                                                                                                                                                                                                                                                                                                                                                                                                                                                                                                                                      |                                                                                |
| PN 585 negrappa veitav<br>PN 585 negrappa veitav<br>Via Norsatzin5745058<br>3000 59 04 157145058<br>3000 59 04 1571450<br>5000 59 04 1571450<br>5000 5000 5000 5000 5000 50000000000 | Production line of laterally seamed elbow joints Ø<br>80x72° - 80x80 – 100x88° |
| pr.                                                                                                                                                                                                                                                                                                                                                                                                                                                                                                                                                                                                                                                                                                                                                                                                                                                                                                                                                                                                                                  |                                                                                |

### **PRODUCTION LINE FOR GUTTER ELBOW JOINTS**

Production line of laterally seamed elbow joints Ø 80x72° - 80x80 - 100x88°

#### The line is made up of two parts. The first one is a pressing line starting with strip where the right or left parts of the joint are executed. The strip is inserted in the press where an suitable mobile die cuts the piece before forming. This cut has a conical form to allow the saving of material. Transfer with 3 arms to pass from the cut to the forming and then trimming (with scrap) and then unloading/stacking. Unloading with automatic descent and automatic displacement of the package. The second part is a seam folding machine to assemble the two parts (right-left) of the elbow. With a hydraulic sequencing the seaming of the two pieces is executed, prepared in the adjacent press. PIEMME