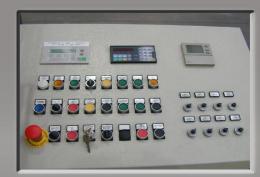

Detail of dies

Finished product

Unloading and stacking bench

Seaming unit for elbow joints

Control panel

| Pressed half-elbow joints on transfer   | 10-14 | pz./min. |  |
|-----------------------------------------|-------|----------|--|
| Prod. of elbow joints on seaming unit   | 5     | pz./min. |  |
| Direction pressing operation:left-right |       |          |  |
|                                         |       |          |  |
| Power absorbed by the press             | 25    | кw       |  |
| Power absorbed by the seaming unit      | 25    | кw       |  |
| Line colour:                            | 5015  | RAL      |  |
| Material: copper, pre-painted, s.s.     |       | _        |  |