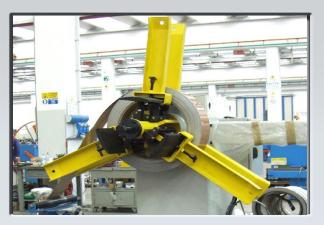

| PRODUCTION LINE FOR GUTTER ELBOW JOINTS                                                                                                                                                                                                                                                                                                                                                                                                                                                                                                                                                                                                                                                                                                                                                                                                                                                                                                                                                                                              |                                                                                |
|--------------------------------------------------------------------------------------------------------------------------------------------------------------------------------------------------------------------------------------------------------------------------------------------------------------------------------------------------------------------------------------------------------------------------------------------------------------------------------------------------------------------------------------------------------------------------------------------------------------------------------------------------------------------------------------------------------------------------------------------------------------------------------------------------------------------------------------------------------------------------------------------------------------------------------------------------------------------------------------------------------------------------------------|--------------------------------------------------------------------------------|
| Production line of laterally seamed elbow joints Ø 80x72° - 80x80 – 100x88°                                                                                                                                                                                                                                                                                                                                                                                                                                                                                                                                                                                                                                                                                                                                                                                                                                                                                                                                                          | PRODUCTION LINE FOR GUTTER                                                     |
| 54002B 1 DECOILER 2 T<br>Decoiler 2 t - idle - useful width 500 mm                                                                                                                                                                                                                                                                                                                                                                                                                                                                                                                                                                                                                                                                                                                                                                                                                                                                                                                                                                   |                                                                                |
| Deconer 2 t - Idle - Useful width 500 mm   55001 2 Straightener W. Useful width 300 mm max. thickness 4 mm and 7 straightening rolls.                                                                                                                                                                                                                                                                                                                                                                                                                                                                                                                                                                                                                                                                                                                                                                                                                                                                                                |                                                                                |
| 10003 3 PNEUMATIC FEEDER   Pneumatic feeder with useful width 400 mm - stroke 400 mm                                                                                                                                                                                                                                                                                                                                                                                                                                                                                                                                                                                                                                                                                                                                                                                                                                                                                                                                                 |                                                                                |
| 44006 4 MECHANICAL PRESS 200 t                                                                                                                                                                                                                                                                                                                                                                                                                                                                                                                                                                                                                                                                                                                                                                                                                                                                                                                                                                                                       |                                                                                |
| 5 5 UNLOADING AND STACKING BENCH<br>Unloading and stacking bench of pressed pieces with suction cups and bench with automatic descent                                                                                                                                                                                                                                                                                                                                                                                                                                                                                                                                                                                                                                                                                                                                                                                                                                                                                                |                                                                                |
| 12101 6 ELECTRONIC TRANSFER FOR PRESSES                                                                                                                                                                                                                                                                                                                                                                                                                                                                                                                                                                                                                                                                                                                                                                                                                                                                                                                                                                                              |                                                                                |
| 28103 7 CONTROL DESK   Control desk with electrical installation.                                                                                                                                                                                                                                                                                                                                                                                                                                                                                                                                                                                                                                                                                                                                                                                                                                                                                                                                                                    | General view of the line                                                       |
| A8B 8 INCLINED CUTTING DIE<br>9 9 GROUP OF DIES (FOR ONE MEASURE)                                                                                                                                                                                                                                                                                                                                                                                                                                                                                                                                                                                                                                                                                                                                                                                                                                                                                                                                                                    |                                                                                |
| Group of drawing dies (for one measure) and trimming right-left   56201A   10 SEAMER FOR ELBOW JOINTS                                                                                                                                                                                                                                                                                                                                                                                                                                                                                                                                                                                                                                                                                                                                                                                                                                                                                                                                |                                                                                |
| 11A 11 SERIES OF KNIVES, INTERNAL PIECES, VICES                                                                                                                                                                                                                                                                                                                                                                                                                                                                                                                                                                                                                                                                                                                                                                                                                                                                                                                                                                                      |                                                                                |
| Series of knives, int. pieces vices f. seaming f. 1 meas.                                                                                                                                                                                                                                                                                                                                                                                                                                                                                                                                                                                                                                                                                                                                                                                                                                                                                                                                                                            | Finished product                                                               |
|                                                                                                                                                                                                                                                                                                                                                                                                                                                                                                                                                                                                                                                                                                                                                                                                                                                                                                                                                                                                                                      |                                                                                |
| PN 585 negrappa veitav<br>PN 585 negrappa veitav<br>Via Norsatzin5745058<br>3000 59 04 157145058<br>3000 59 04 1571450<br>5000 59 04 1571450<br>5000 5000 5000 5000 5000 50000000000 | Production line of laterally seamed elbow joints Ø<br>80x72° - 80x80 – 100x88° |
| pr.                                                                                                                                                                                                                                                                                                                                                                                                                                                                                                                                                                                                                                                                                                                                                                                                                                                                                                                                                                                                                                  |                                                                                |

Detail of dies

Finished product

Unloading and stacking bench

Seaming unit for elbow joints

Control panel

| Pressed half-elbow joints on transfer   | 10-14 | pz./min. |  |
|-----------------------------------------|-------|----------|--|
| Prod. of elbow joints on seaming unit   | 5     | pz./min. |  |
| Direction pressing operation:left-right |       |          |  |
|                                         |       |          |  |
| Power absorbed by the press             | 25    | кw       |  |
| Power absorbed by the seaming unit      | 25    | кw       |  |
| Line colour:                            | 5015  | RAL      |  |
| Material: copper, pre-painted, s.s.     |       | _        |  |