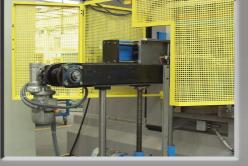

| PRODUCTION LINE FOR GUTTER ELBOW JOINTS                                                                                                                                                                                                                                                                                                                                                                                                                                                                                                                                                                                                                                                                                                                                                                                                                                                                                                                                                                                              |                                                                                |
|--------------------------------------------------------------------------------------------------------------------------------------------------------------------------------------------------------------------------------------------------------------------------------------------------------------------------------------------------------------------------------------------------------------------------------------------------------------------------------------------------------------------------------------------------------------------------------------------------------------------------------------------------------------------------------------------------------------------------------------------------------------------------------------------------------------------------------------------------------------------------------------------------------------------------------------------------------------------------------------------------------------------------------------|--------------------------------------------------------------------------------|
| Production line of laterally seamed elbow joints Ø 80x72° - 80x80 – 100x88°                                                                                                                                                                                                                                                                                                                                                                                                                                                                                                                                                                                                                                                                                                                                                                                                                                                                                                                                                          | PRODUCTION LINE FOR GUTTER                                                     |
| 54002B 1 DECOILER 2 T<br>Decoiler 2 t - idle - useful width 500 mm                                                                                                                                                                                                                                                                                                                                                                                                                                                                                                                                                                                                                                                                                                                                                                                                                                                                                                                                                                   |                                                                                |
| Deconer 2 t - Idle - Useful width 500 mm   55001 2 Straightener W. Useful width 300 mm max. thickness 4 mm and 7 straightening rolls.                                                                                                                                                                                                                                                                                                                                                                                                                                                                                                                                                                                                                                                                                                                                                                                                                                                                                                |                                                                                |
| 10003 3 PNEUMATIC FEEDER   Pneumatic feeder with useful width 400 mm - stroke 400 mm                                                                                                                                                                                                                                                                                                                                                                                                                                                                                                                                                                                                                                                                                                                                                                                                                                                                                                                                                 |                                                                                |
| 44006 4 MECHANICAL PRESS 200 t                                                                                                                                                                                                                                                                                                                                                                                                                                                                                                                                                                                                                                                                                                                                                                                                                                                                                                                                                                                                       |                                                                                |
| 5 5 UNLOADING AND STACKING BENCH<br>Unloading and stacking bench of pressed pieces with suction cups and bench with automatic descent                                                                                                                                                                                                                                                                                                                                                                                                                                                                                                                                                                                                                                                                                                                                                                                                                                                                                                |                                                                                |
| 12101 6 ELECTRONIC TRANSFER FOR PRESSES                                                                                                                                                                                                                                                                                                                                                                                                                                                                                                                                                                                                                                                                                                                                                                                                                                                                                                                                                                                              |                                                                                |
| 28103 7 CONTROL DESK   Control desk with electrical installation.                                                                                                                                                                                                                                                                                                                                                                                                                                                                                                                                                                                                                                                                                                                                                                                                                                                                                                                                                                    | General view of the line                                                       |
| A8B 8 INCLINED CUTTING DIE<br>9 9 GROUP OF DIES (FOR ONE MEASURE)                                                                                                                                                                                                                                                                                                                                                                                                                                                                                                                                                                                                                                                                                                                                                                                                                                                                                                                                                                    |                                                                                |
| Group of drawing dies (for one measure) and trimming right-left   56201A   10 SEAMER FOR ELBOW JOINTS                                                                                                                                                                                                                                                                                                                                                                                                                                                                                                                                                                                                                                                                                                                                                                                                                                                                                                                                |                                                                                |
| 11A 11 SERIES OF KNIVES, INTERNAL PIECES, VICES                                                                                                                                                                                                                                                                                                                                                                                                                                                                                                                                                                                                                                                                                                                                                                                                                                                                                                                                                                                      |                                                                                |
| Series of knives, int. pieces vices f. seaming f. 1 meas.                                                                                                                                                                                                                                                                                                                                                                                                                                                                                                                                                                                                                                                                                                                                                                                                                                                                                                                                                                            | Finished product                                                               |
|                                                                                                                                                                                                                                                                                                                                                                                                                                                                                                                                                                                                                                                                                                                                                                                                                                                                                                                                                                                                                                      |                                                                                |
| PN 585 negrappa veitav<br>PN 585 negrappa veitav<br>Via Norsatzin5745058<br>3000 59 04 157145058<br>3000 59 04 1571450<br>5000 59 04 1571450<br>5000 5000 5000 5000 5000 50000000000 | Production line of laterally seamed elbow joints Ø<br>80x72° - 80x80 – 100x88° |
| pr.                                                                                                                                                                                                                                                                                                                                                                                                                                                                                                                                                                                                                                                                                                                                                                                                                                                                                                                                                                                                                                  |                                                                                |

Detail of dies

Finished product

Unloading and stacking bench

Seaming unit for elbow joints

Control panel

| Pressed half-elbow joints on transfer   | 10-14 | pz./min. |  |
|-----------------------------------------|-------|----------|--|
| Prod. of elbow joints on seaming unit   | 5     | pz./min. |  |
| Direction pressing operation:left-right |       |          |  |
|                                         |       |          |  |
| Power absorbed by the press             | 25    | кw       |  |
| Power absorbed by the seaming unit      | 25    | кw       |  |
| Line colour:                            | 5015  | RAL      |  |
| Material: copper, pre-painted, s.s.     |       | _        |  |