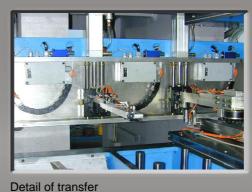

#### The line is made up of two parts. The first one is a pressing line starting with strip where the right or left parts of the joint are executed. The strip is inserted in the press where an suitable mobile die cuts the piece before forming. This cut has a conical form to allow the saving of material. Transfer with 3 arms to pass from the cut to the forming and then trimming (with scrap) and then unloading/stacking. Unloading with automatic descent and automatic displacement of the package. The second part is a seam folding machine to assemble the two parts (right-left) of the elbow. With a hydraulic sequencing the seaming of the two pieces is executed, prepared in the adjacent press. PIEMME

Detail of dies

Finished product

Unloading and stacking bench

Seaming unit for elbow joints

Control panel

| Pressed half-elbow joints on transfer   | 10-14 | pz./min. |  |
|-----------------------------------------|-------|----------|--|
| Prod. of elbow joints on seaming unit   | 5     | pz./min. |  |
| Direction pressing operation:left-right |       |          |  |
|                                         |       |          |  |
| Power absorbed by the press             | 25    | кw       |  |
| Power absorbed by the seaming unit      | 25    | кw       |  |
| Line colour:                            | 5015  | RAL      |  |
| Material: copper, pre-painted, s.s.     |       | _        |  |