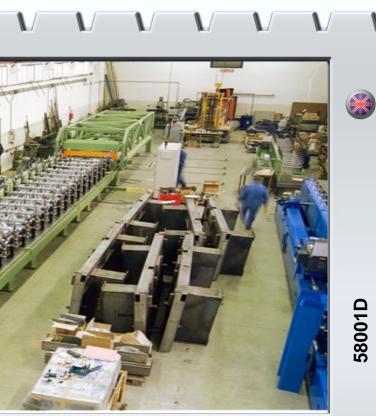

| J.S.   | LINE FOR TRAPEZOIDAL SHEETS                                                                          | L. M.                                                                                                                                                                                               |                                     |
|--------|------------------------------------------------------------------------------------------------------|-----------------------------------------------------------------------------------------------------------------------------------------------------------------------------------------------------|-------------------------------------|
|        | Line for trapezoidal sheets H42                                                                      |                                                                                                                                                                                                     | LINE FOR TRAPEZOIDAL SHEET          |
| /      |                                                                                                      |                                                                                                                                                                                                     |                                     |
| 8002A  | 1 DECOILER ASSM-15T<br>Decoiler 15 tons with loading cradle.                                         | <b>O</b>                                                                                                                                                                                            |                                     |
| 49102A | 2 COIL-CARRYING CARRIAGE                                                                             |                                                                                                                                                                                                     |                                     |
| 28502  | 3 STRIP GUIDING UNIT                                                                                 |                                                                                                                                                                                                     |                                     |
|        | Strip guiding unit at the roll former's entrance                                                     |                                                                                                                                                                                                     |                                     |
| 28201B | 4 ROLL FORMING LINE TYPE PME 80<br>Roll forming line with shaft diameter 80 mm.                      |                                                                                                                                                                                                     |                                     |
| _      |                                                                                                      |                                                                                                                                                                                                     |                                     |
| 14101  | 5 HYDRAULIC CUTTING SHEAR<br>Cutting shear complete with hydraulic unit and cutting die              |                                                                                                                                                                                                     |                                     |
| 28001  | 6 SERIES OF FORMING ROLLS<br>Series of tempered and rectified rolls.                                 |                                                                                                                                                                                                     |                                     |
| 58301B | 7 UNLOADING AND STACKING BENCH<br>Unloading and stacking bench for trapezoidal and corrugated sheets |                                                                                                                                                                                                     | View of the machine                 |
| 36014  | 8 HYDRAULIC POWER PACK                                                                               |                                                                                                                                                                                                     |                                     |
| 28103  | 9 CONTROL DESK<br>Control desk with electrical installation.                                         |                                                                                                                                                                                                     |                                     |
| 28701  | 10 ACCIDENT PREVENTION BARRIERS                                                                      | U                                                                                                                                                                                                   |                                     |
|        | Accident prevention barriers of wire netting and w. infrared rays devices                            |                                                                                                                                                                                                     |                                     |
|        |                                                                                                      | •                                                                                                                                                                                                   | Shearing press: entry view          |
|        |                                                                                                      |                                                                                                                                                                                                     |                                     |
|        | PM SE<br>Via<br>300                                                                                  | as negrappa, 109<br>Nonegrappa, Ve)tralv<br>Non Satzar 145047<br>090 59 04 157 455058<br>090 90 04 157 info<br>04 399 04 157 info<br>Fax w. pm.eng.info<br>Fax w. pm.eng.info<br>Fax w. pm.eng.info | Line for trapezoidal sheets H42     |
|        |                                                                                                      | WW @P                                                                                                                                                                                               | DM SAS Via Monte Croppo nº400 20020 |

## LINE FOR TRAPEZOIDAL SHEETS

Line for trapezoidal sheets H42

Universal line predisposed for the production of various trapezoidal sheets with rapid change (with cassettes) on the roll forming line. From the cotrol desk besides it is possible to change the step of the trapezoidal sheet and carry out the cut to the desired length. The drawing die and the cutting knives are interchangeables, so it is possible to make various models.