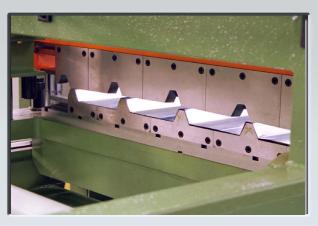

|                                     |
|        | PM SE<br>Via<br>300                                                                                  | as negrappa, 109<br>Nonegrappa, Ve)tralv<br>Non Satzar 145047<br>090 59 04 157 455058<br>090 90 04 157 info<br>04 399 04 157 info<br>Fax w. pm.eng.info<br>Fax w. pm.eng.info<br>Fax w. pm.eng.info | Line for trapezoidal sheets H42     |
|        |                                                                                                      | WW @P                                                                                                                                                                                               | DM SAS Via Monte Croppo nº400 20020 |

## SHEET METAL WORKING MACHINES

0

0



## TS





Detailed view of the shear





## PIEMME

## LINE FOR TRAPEZOIDAL SHEETS

Line for trapezoidal sheets H42



Universal line predisposed for the production of various trapezoidal sheets with rapid change (with cassettes) on the roll forming line. From the cotrol desk besides it is possible to change the step of the trapezoidal sheet and carry out the cut to the desired length. The drawing die and the cutting knives are interchangeables, so it is possible to make various models.







Automatic unloading bench

Extraction carriage for stacked sheets

Finished product





Control panel



Decoiler with loading cradle



| Decoiler capacity:                | 10.000  | kg    |  |  |
|-----------------------------------|---------|-------|--|--|
| Decoiler opening: hydraulic       |