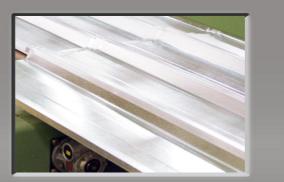

Automatic unloading bench

Extraction carriage for stacked sheets

Finished product

Control panel

Decoiler with loading cradle

| Decoiler capacity:                | 10.000  | kg    |  |  |
|-----------------------------------|---------|-------|--|--|
| Decoiler opening: hydraulic       |         |       |  |  |
| Coil max. ext. Ø:                 | 1600    | mm    |  |  |
| Coil int. Ø :                     | 500     | mm    |  |  |
| Maximum width                     | 1290    | mm    |  |  |
| Material: galvanized, pre-painted | 0.4-0.8 |       |  |  |
| Material: Aluminium               | 0.4-0.8 |       |  |  |
| Minimum profile length:           | 1500    | mm    |  |  |
| Maximum profile length:           | 12000   | mm    |  |  |
| Productivity on Lenght 3000 mm:   | 20      | mt/1' |  |  |
| Length tolerance:                 | ±1      | mm    |  |  |
| Line direction: to be determined  |         |       |  |  |
| Line colour:                      | 6011    | RAL   |  |  |
| *                                 |         |       |  |  |