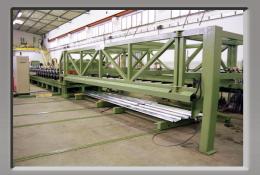

## LINE FOR TRAPEZOIDAL SHEETS

Line for trapezoidal sheets H42

Universal line predisposed for the production of various trapezoidal sheets with rapid change (with cassettes) on the roll forming line. From the cotrol desk besides it is possible to change the step of the trapezoidal sheet and carry out the cut to the desired length. The drawing die and the cutting knives are interchangeables, so it is possible to make various models.

Automatic unloading bench

Extraction carriage for stacked sheets

Finished product

Control panel

Decoiler with loading cradle

| Decoiler capacity:                | 10.000  | kg    |  |  |
|-----------------------------------|---------|-------|--|--|
| Decoiler opening: hydraulic       |         |       |  |  |
| Coil max. ext. Ø:                 | 1600    | mm    |  |  |
| Coil int. Ø :                     | 500     | mm    |  |  |
| Maximum width                     | 1290    | mm    |  |  |
| Material: galvanized, pre-painted | 0.4-0.8 |       |  |  |
| Material: Aluminium               | 0.4-0.8 |       |  |  |
| Minimum profile length:           | 1500    | mm    |  |  |
| Maximum profile length:           | 12000   | mm    |  |  |
| Productivity on Lenght 3000 mm:   | 20      | mt/1' |  |  |
| Length tolerance:                 | ±1      | mm    |  |  |
| Line direction: to be determined  |         |       |  |  |
| Line colour:                      | 6011    | RAL   |  |  |
| *                                 |         |       |  |  |