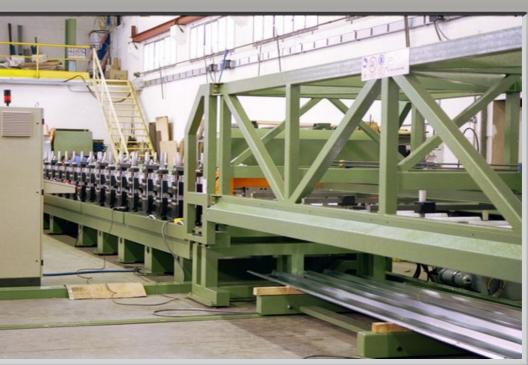

| J.S.   | LINE FOR TRAPEZOIDAL SHEETS                                                                          | L. M.                                                                                                                                                                                               |                                     |
|--------|------------------------------------------------------------------------------------------------------|-----------------------------------------------------------------------------------------------------------------------------------------------------------------------------------------------------|-------------------------------------|
|        | Line for trapezoidal sheets H42                                                                      |                                                                                                                                                                                                     | LINE FOR TRAPEZOIDAL SHEET          |
| /      |                                                                                                      |                                                                                                                                                                                                     |                                     |
| 8002A  | 1 DECOILER ASSM-15T<br>Decoiler 15 tons with loading cradle.                                         | <b>O</b>                                                                                                                                                                                            |                                     |
| 49102A | 2 COIL-CARRYING CARRIAGE                                                                             |                                                                                                                                                                                                     |                                     |
| 28502  | 3 STRIP GUIDING UNIT                                                                                 |                                                                                                                                                                                                     |                                     |
|        | Strip guiding unit at the roll former's entrance                                                     |                                                                                                                                                                                                     |                                     |
| 28201B | 4 ROLL FORMING LINE TYPE PME 80<br>Roll forming line with shaft diameter 80 mm.                      |                                                                                                                                                                                                     |                                     |
| _      |                                                                                                      |                                                                                                                                                                                                     |                                     |
| 14101  | 5 HYDRAULIC CUTTING SHEAR<br>Cutting shear complete with hydraulic unit and cutting die              |                                                                                                                                                                                                     |                                     |
| 28001  | 6 SERIES OF FORMING ROLLS<br>Series of tempered and rectified rolls.                                 |                                                                                                                                                                                                     |                                     |
| 58301B | 7 UNLOADING AND STACKING BENCH<br>Unloading and stacking bench for trapezoidal and corrugated sheets |                                                                                                                                                                                                     | View of the machine                 |
| 36014  | 8 HYDRAULIC POWER PACK                                                                               |                                                                                                                                                                                                     |                                     |
| 28103  | 9 CONTROL DESK<br>Control desk with electrical installation.                                         |                                                                                                                                                                                                     |                                     |
| 28701  | 10 ACCIDENT PREVENTION BARRIERS                                                                      | U                                                                                                                                                                                                   |                                     |
|        | Accident prevention barriers of wire netting and w. infrared rays devices                            |                                                                                                                                                                                                     |                                     |
|        |                                                                                                      | •                                                                                                                                                                                                   | Shearing press: entry view          |
|        |                                                                                                      |                                                                                                                                                                                                     |                                     |
|        | PM SE<br>Via<br>300                                                                                  | as negrappa, 109<br>Nonegrappa, Ve)tralv<br>Non Satzar 145047<br>090 59 04 157 455058<br>090 90 04 157 info<br>04 399 04 157 info<br>Fax w. pm.eng.info<br>Fax w. pm.eng.info<br>Fax w. pm.eng.info | Line for trapezoidal sheets H42     |
|        |                                                                                                      | WW @P                                                                                                                                                                                               | DM SAS Via Monte Croppo nº400 20020 |

## LINE FOR TRAPEZOIDAL SHEETS

Line for trapezoidal sheets H42

Universal line predisposed for the production of various trapezoidal sheets with rapid change (with cassettes) on the roll forming line. From the cotrol desk besides it is possible to change the step of the trapezoidal sheet and carry out the cut to the desired length. The drawing die and the cutting knives are interchangeables, so it is possible to make various models.