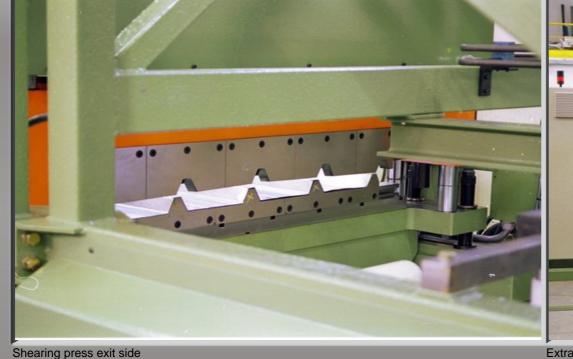

| J.S.   | LINE FOR TRAPEZOIDAL SHEETS                                                                          | L. M.                                                                                                                                                                                               |                                     |
|--------|------------------------------------------------------------------------------------------------------|-----------------------------------------------------------------------------------------------------------------------------------------------------------------------------------------------------|-------------------------------------|
|        | Line for trapezoidal sheets H42                                                                      |                                                                                                                                                                                                     | LINE FOR TRAPEZOIDAL SHEET          |
| /      |                                                                                                      |                                                                                                                                                                                                     |                                     |
| 8002A  | 1 DECOILER ASSM-15T<br>Decoiler 15 tons with loading cradle.                                         | <b>O</b>                                                                                                                                                                                            |                                     |
| 49102A | 2 COIL-CARRYING CARRIAGE                                                                             |                                                                                                                                                                                                     |                                     |
| 28502  | 3 STRIP GUIDING UNIT                                                                                 |                                                                                                                                                                                                     |                                     |
|        | Strip guiding unit at the roll former's entrance                                                     |                                                                                                                                                                                                     |                                     |
| 28201B | 4 ROLL FORMING LINE TYPE PME 80<br>Roll forming line with shaft diameter 80 mm.                      |                                                                                                                                                                                                     |                                     |
| _      |                                                                                                      |                                                                                                                                                                                                     |                                     |
| 14101  | 5 HYDRAULIC CUTTING SHEAR<br>Cutting shear complete with hydraulic unit and cutting die              |                                                                                                                                                                                                     |                                     |
| 28001  | 6 SERIES OF FORMING ROLLS<br>Series of tempered and rectified rolls.                                 |                                                                                                                                                                                                     |                                     |
| 58301B | 7 UNLOADING AND STACKING BENCH<br>Unloading and stacking bench for trapezoidal and corrugated sheets |                                                                                                                                                                                                     | View of the machine                 |
| 36014  | 8 HYDRAULIC POWER PACK                                                                               |                                                                                                                                                                                                     |                                     |
| 28103  | 9 CONTROL DESK<br>Control desk with electrical installation.                                         |                                                                                                                                                                                                     |                                     |
| 28701  | 10 ACCIDENT PREVENTION BARRIERS                                                                      | U                                                                                                                                                                                                   |                                     |
|        | Accident prevention barriers of wire netting and w. infrared rays devices                            |                                                                                                                                                                                                     |                                     |
|        |                                                                                                      | •                                                                                                                                                                                                   | Shearing press: entry view          |
|        |                                                                                                      |                                                                                                                                                                                                     |                                     |
|        | PM SE<br>Via<br>300                                                                                  | as negrappa, 109<br>Nonegrappa, Ve)tralv<br>Non Satzar 145047<br>090 59 04 157 455058<br>090 90 04 157 info<br>04 399 04 157 info<br>Fax w. pm.eng.info<br>Fax w. pm.eng.info<br>Fax w. pm.eng.info | Line for trapezoidal sheets H42     |
|        |                                                                                                      | WW @P                                                                                                                                                                                               | DM SAS Via Monte Croppo nº400 20020 |