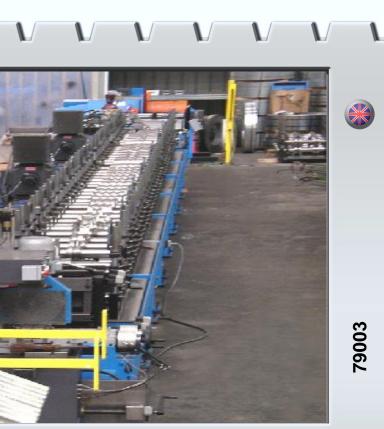

| Jer Mark          | PROFILING LINE FOR FENCING POSTS                                                        |                                                                                                                                                                                |                                  |
|-------------------|-----------------------------------------------------------------------------------------|--------------------------------------------------------------------------------------------------------------------------------------------------------------------------------|----------------------------------|
|                   | Profiling line for fencing posts                                                        |                                                                                                                                                                                | PROFILING LINE FOR FENCING F     |
| 54002 1 <u> </u>  | DECOILERS<br>Decoilers from 2 up to 30 tonnes.                                          |                                                                                                                                                                                |                                  |
|                   | MANUAL WELDING BENCH<br>Manual welding bench<br>HYDRAULIC PUNCHING BENCH                |                                                                                                                                                                                |                                  |
| 240.50 4 <u>F</u> | ROLL FORMING LINE PMR TYPE<br>Shaft diam. 60 mm - useful width 500 mm - passages n° 39  | <u> </u>                                                                                                                                                                       |                                  |
|                   | SPOT WELDER STEP 400 mm SERIES OF FORMING ROLLS Series of tempered and rectified rolls. |                                                                                                                                                                                |                                  |
| 9F 7 <u>F</u>     | FIX CUTTING SAW WITH SLOW DISC                                                          |                                                                                                                                                                                | General view of the line         |
|                   | UNLOADING BENCH WITH CHUTE                                                              |                                                                                                                                                                                |                                  |
| 36023 10 <u>V</u> | WIRE MESH ACCIDENT PREVENTION BARRIERS                                                  |                                                                                                                                                                                |                                  |
|                   |                                                                                         |                                                                                                                                                                                | Finished products                |
|                   |                                                                                         | 2000a109                                                                                                                                                                       | Profiling line for fencing posts |
|                   | PM 525<br>Via 002<br>3602<br>Tel<br>Tel                                                 | ontegratio 4504/8<br>0 5al/an5145058<br>0 39 0415145058<br>143 39 04151 into<br>43 39 04151 into<br>ax + 39 04151 into<br>ax + 39 04151 into<br>pm@pmen9.into<br>pm@pmen9.into |                                  |

## **PROFILING LINE FOR FENCING POSTS**

Profiling line for fencing posts

Production line of uprights and traverses for protections - fencings for sites. Punching is carried out in line to allow mortising between traverses and uprights.