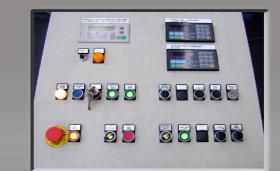

Detail of pre-shearing die

Decoiler

Disc shear

Detail roll forming line

Heading and welding bench

Control panel

| Material: Fe, galvanized, pre-painted |     |       |  |  |
|---------------------------------------|-----|-------|--|--|
|                                       |     |       |  |  |
| Thickness                             |     |       |  |  |
|                                       | 1,5 | mm    |  |  |
| Line direction: to be determined      |     |       |  |  |
|                                       |     | -     |  |  |
| Decoiler capacity                     | _   |       |  |  |
|                                       | 3   | t     |  |  |
| Int. diameter                         |     |       |  |  |
|                                       | 500 | mm    |  |  |
| Line speed:                           | 7/0 |       |  |  |
|                                       | 7/8 | mt/1' |  |  |
| Installed power:                      |     |       |  |  |
|                                       | 43  | kW    |  |  |
| Absorbed power                        |     |       |  |  |
|                                       | 35  | kW    |  |  |
| Air consumption:                      | 500 |       |  |  |
|                                       | 500 | NI/1  |  |  |
| *                                     | 1   |       |  |  |