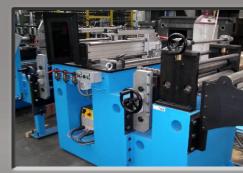

Detail of pre-shearing die

Decoiler

Disc shear

Detail roll forming line

Heading and welding bench

Control panel

| Material: Fe, galvanized, pre-painted |     |       |  |  |
|---------------------------------------|-----|-------|--|--|
|                                       |     |       |  |  |
| Thickness                             |     |       |  |  |
|                                       | 1,5 | mm    |  |  |
| Line direction: to be determined      |     |       |  |  |
|                                       |     | -     |  |  |
| Decoiler capacity                     | _   |       |  |  |
|                                       | 3   | t     |  |  |
| Int. diameter                         |     |       |  |  |
|                                       | 500 | mm    |  |  |
| Line speed:                           | 7/0 |       |  |  |
|                                       | 7/8 | mt/1' |  |  |
| Installed power:                      |     |       |  |  |
|                                       | 43  | kW    |  |  |
| Absorbed power                        |     |       |  |  |
|                                       | 35  | kW    |  |  |
| Air consumption:                      | 500 |       |  |  |
|                                       | 500 | NI/1  |  |  |
| *                                     | 1   |       |  |  |