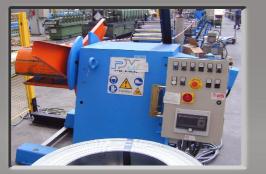

Detail of pre-shearing die

Decoiler

Disc shear

Detail roll forming line

Heading and welding bench

Control panel

| Material: Fe, galvanized, pre-painted |     |       |  |  |
|---------------------------------------|-----|-------|--|--|
|                                       |     |       |  |  |
| Thickness                             |     |       |  |  |
|                                       | 1,5 | mm    |  |  |
| Line direction: to be determined      |     |       |  |  |
|                                       |     | -     |  |  |
| Decoiler capacity                     | _   |       |  |  |
|                                       | 3   | t     |  |  |
| Int. diameter                         |     |       |  |  |
|                                       | 500 | mm    |  |  |
| Line speed:                           | 7/0 |       |  |  |
|                                       | 7/8 | mt/1' |  |  |
| Installed power:                      |     |       |  |  |
|                                       | 43  | kW    |  |  |
| Absorbed power                        |     |       |  |  |
|                                       | 35  | kW    |  |  |
| Air consumption:                      | 500 |       |  |  |
|                                       | 500 | NI/1  |  |  |
| *                                     | 1   |       |  |  |