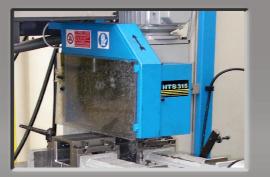

Detail of pre-shearing die

Decoiler

Disc shear

Detail roll forming line

Heading and welding bench

Control panel

| Material: Fe, galvanized, pre-painted |     |       |  |  |
|---------------------------------------|-----|-------|--|--|
|                                       |     |       |  |  |
| Thickness                             |     |       |  |  |
|                                       | 1,5 | mm    |  |  |
| Line direction: to be determined      |     |       |  |  |
|                                       |     | -     |  |  |
| Decoiler capacity                     | _   |       |  |  |
|                                       | 3   | t     |  |  |
| Int. diameter                         |     |       |  |  |
|                                       | 500 | mm    |  |  |
| Line speed:                           | 7/0 |       |  |  |
|                                       | 7/8 | mt/1' |  |  |
| Installed power:                      |     |       |  |  |
|                                       | 43  | kW    |  |  |
| Absorbed power                        |     |       |  |  |
|                                       | 35  | kW    |  |  |
| Air consumption:                      | 500 |       |  |  |
|                                       | 500 | NI/1  |  |  |
| *                                     | 1   |       |  |  |