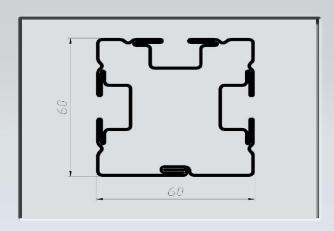

## POSTS

Section of profile 60 x 60

Start also from pre-painted strip (round tubes).

Upright for pedestal particularly complicated due to three fixing points on three sides (upright 60x60). The cut is with slow disc to avoid deformation and burrs.