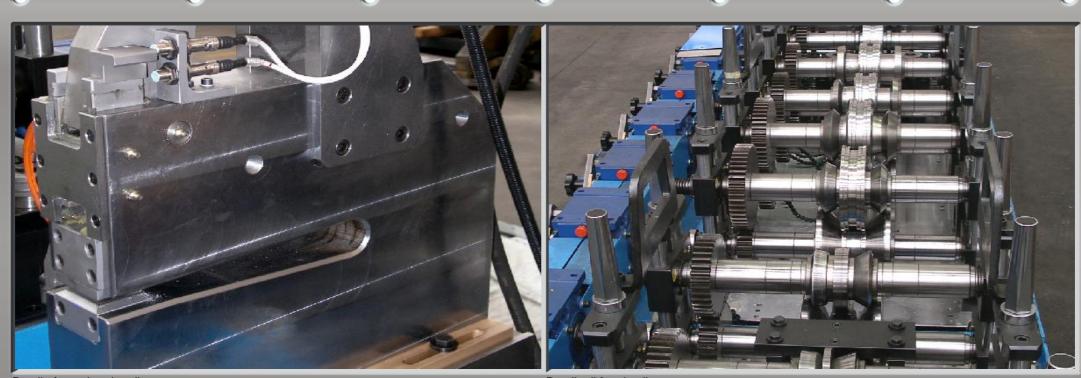

Detail of pre-shearing die

Decoiler

Disc shear

Detail roll forming line

Heading and welding bench

Control panel

| Material: Fe, galvanized, pre-painted |     |       |  |  |
|---------------------------------------|-----|-------|--|--|
|                                       |     |       |  |  |
| Thickness                             |     |       |  |  |
|                                       | 1,5 | mm    |  |  |
| Line direction: to be determined      |     |       |  |  |
|                                       |     | -     |  |  |
| Decoiler capacity                     | _   |       |  |  |
|                                       | 3   | t     |  |  |
| Int. diameter                         |     |       |  |  |
|                                       | 500 | mm    |  |  |
| Line speed:                           | 7/0 |       |  |  |
|                                       | 7/8 | mt/1' |  |  |
| Installed power:                      |     |       |  |  |
|                                       | 43  | kW    |  |  |
| Absorbed power                        |     |       |  |  |
|                                       | 35  | kW    |  |  |
| Air consumption:                      | 500 |       |  |  |
|                                       | 500 | NI/1  |  |  |
| *                                     | 1   |       |  |  |